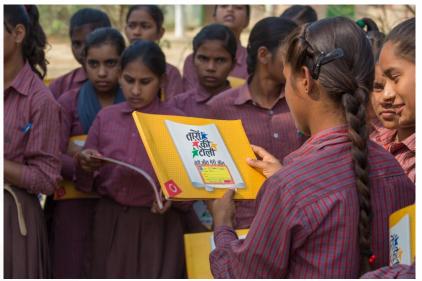

# **Adapting For The Pandemic**

- We divided our Taaron Ki Toli into sessions.
- They were conducted over WhatsApp calls or chat.
- Topics such as Health & Hygiene, Gender,
  Human Rights etc.
- Facilitators were made available to speak to students.