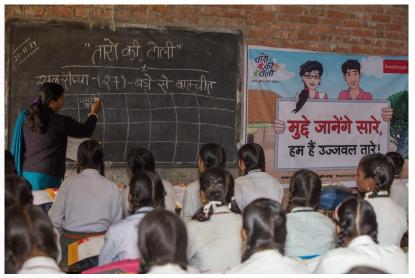

# Taaron Ki Toli (Legion of Stars)

# **Adapting For The Pandemic**

- We divided our Taaron Ki Toli into sessions.
- They were conducted over WhatsApp calls or chat.
- Topics such as Health & Hygiene, Gender,
  Human Rights etc.
- Facilitators were made available to speak to students.

## **Adapting For The Pandemic**